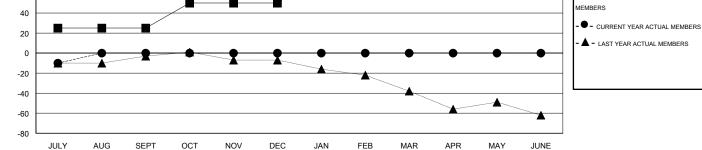

GAIN/

LOSS

-10

0

0

0

| GMT: CARL H   | IARRELL          |                     | LOCATIO                    | <mark>ON</mark> MISSISSIF   | PPI           |                    |                                  |                              |
|---------------|------------------|---------------------|----------------------------|-----------------------------|---------------|--------------------|----------------------------------|------------------------------|
|               |                  | Clubs               |                            |                             |               |                    | Members                          |                              |
|               | RESL             | JLTS FOR 2014-2015  |                            |                             |               | RESU               | JLTS FOR 2014-2015               |                              |
| QUARTER       | NEW CLUB<br>GOAL | ACTUAL NEW<br>CLUBS | ACTUAL<br>DROPPED<br>CLUBS | ACTUAL NET<br>GAIN/<br>LOSS | QUARTER       | NEW MEMBER<br>GOAL | ACTUAL TOTAL<br>MEMBERS<br>ADDED | ACTUAL<br>DROPPED<br>MEMBERS |
| JULY/AUG/SEPT | 1                | 0                   | 0                          | 0                           | JULY/AUG/SEPT | 25                 | 8                                | 18                           |