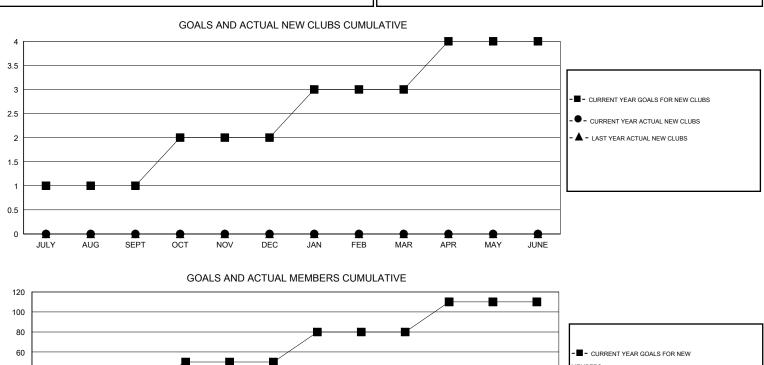

GAIN/

LOSS

-10

0

0

0

| GMT: CARL H   | IARRELL          |                     | LOCATIO                    | <mark>ON</mark> MISSISSIF   | PPI           |                    |                                  |                              |
|---------------|------------------|---------------------|----------------------------|-----------------------------|---------------|--------------------|----------------------------------|------------------------------|
|               |                  | Clubs               |                            |                             |               |                    | Members                          |                              |
|               | RESL             | JLTS FOR 2014-2015  |                            |                             |               | RESU               | JLTS FOR 2014-2015               |                              |
| QUARTER       | NEW CLUB<br>GOAL | ACTUAL NEW<br>CLUBS | ACTUAL<br>DROPPED<br>CLUBS | ACTUAL NET<br>GAIN/<br>LOSS | QUARTER       | NEW MEMBER<br>GOAL | ACTUAL TOTAL<br>MEMBERS<br>ADDED | ACTUAL<br>DROPPED<br>MEMBERS |
| JULY/AUG/SEPT | 1                | 0                   | 0                          | 0                           | JULY/AUG/SEPT | 25                 | 8                                | 18                           |